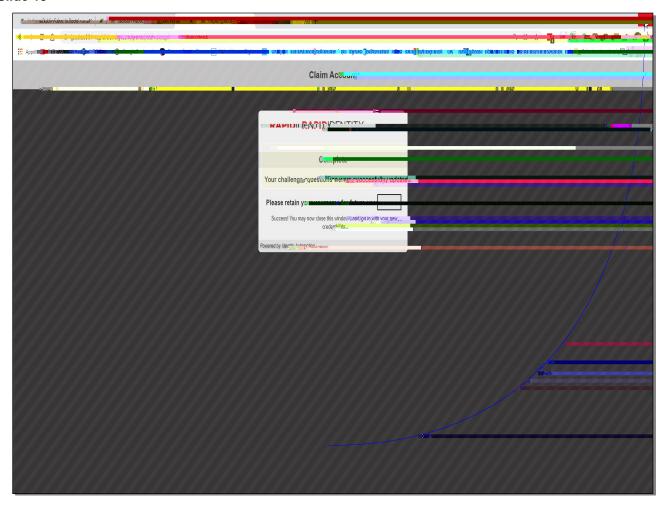

case letter, one lower case letter, and one number.

Passwords can include spaces and other special characters. Passphrases are encouraged!

Click on the "eye" to see your password as you type. This makes it easy to confirm your password as you type it and is the same in both boxes.

Select the Verify New Password text box to enter the new password again.

Page 9 of 14 Updated January 2022

Slide 10



Users will not be able to click on the Next button until the password meets all of the rules and is correct in both boxes.

Click the **Next** button

Page 10 of 14 Updated January 2022

Slide 12



Click the **Next** button to continue

Click on the "eye" to see your password as you type. This makes it eas" 0T9.[ 9.[1 0 6enge 0Tquestions.

Page 12 of 14 Updated January 2022

### Slide 13



Page 13 of 14 Updated January 2022

Slide 14 - Slide 14



Page 14 of 14 Updated January 2022