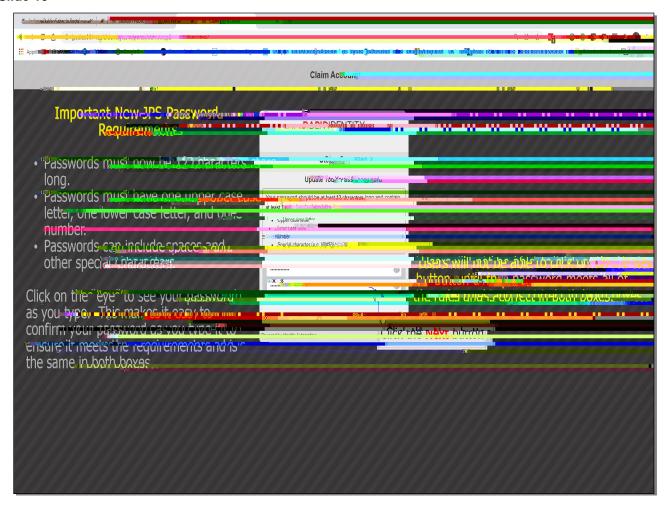

Select the Verify New Password text box to enter the new password again.

Page 9 of 14 Updated January 2022

Slide 10

Users will not be able to click on the Next button until the password meets all of the rules and is correct in both boxes.

Click the **Next** button

Page 10 of 14 Updated January 2022

Slide 12

Click the **Next** button to continue

Click on the "eye" to see your password as you type. This makes it eas" 0T9.[ 9.[1 0 6enge 0Tquestions.