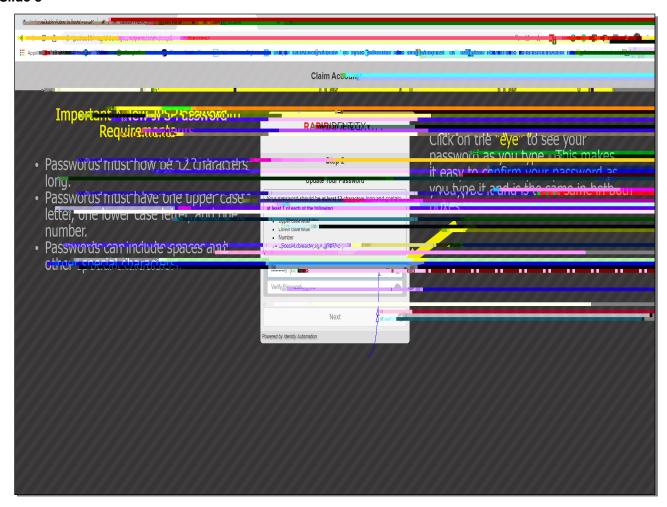

### **Important New JPS Password Requirements**

Passwords must now be 12 characters long.

Passwords must have one upper case letter, one lower case letter, and one number.

Passwords can include spaces and other special characters. Passphrases are encouraged!

Click on the "eye" to see your password as you type. This makes it easy to confirm your password as you type it and is the same in both boxes.

Page 8 of 14 Updated January 2022