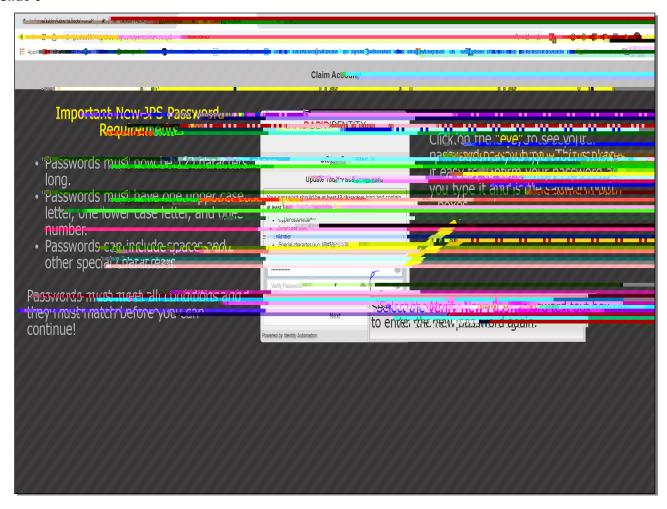

#### Slide 9

Passwords must meet all conditions and they must match before you can continue!

Passwords must now be 12 characters long.

Passwords must have one upper case letter, one lower case letter, and one number.

Passwords can include spaces and other special characters. Passphrases are encouraged!

Click on the "eye" to see your password as you type. This makes it easy to confirm your password as you type it and is the same in both boxes.

Select the Verify New Password text box to enter the new password again.

Page 9 of 14 Updated January 2022

Slide 10

Users will not be able to click on the Next button until the password meets all of the rules and is correct in both boxes.