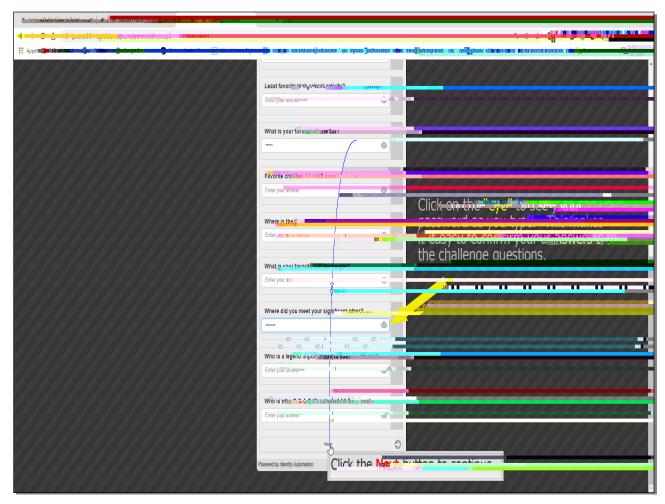

Click the **Next** button

Page 10 of 14 Updated January 2022

Slide 12

Click the **Next** button to continue

Click on the "eye" to see your password as you type. This makes it eas" 0T9.[ 9.[1 0 6enge 0Tquestions.