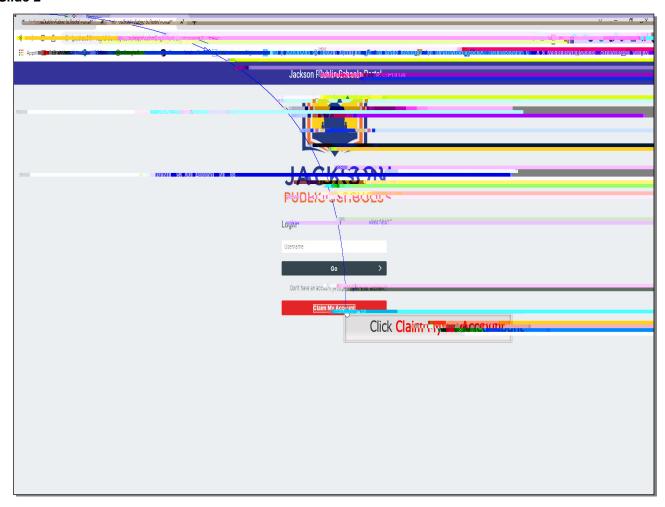

### Slide 1

Page 1 of 14 Updated January 2022

### Slide 2



### Click Claim My Account

Page 2 of 14 Updated January 2022

### Slide 3



Click on **Default Claim Policy** 

Page 3 of 14 Updated January 2022

### Slide 4



Click to Select **Employee Claim Policy** 

Page 4 of 14 Updated January 2022

### Slide 5



Click the **Next** button

Page 5 of 14 Updated January 2022

Slide 6

Page 6 of 14 Updated January 2022

JPS Identity Auhettnet

#### Slide 8



### **Important New JPS Password Requirements**

Passwords must now be 12 characters long.

Passwords must have one upper case letter, one lower case letter, and one number.

Passwords can include spaces and other special characters. Passphrases are encouraged!

Click on the "eye" to see your password as you type. This makes it easy to confirm your password as you type it and is the same in